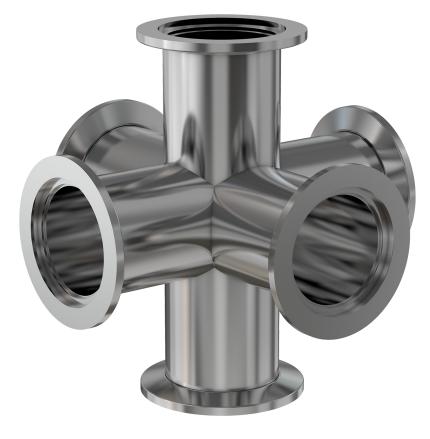

# ISO-KF6-way cross NW-256-way cross

Part number: 6C-NW-25B

## ISO-KF 6-way cross NW-25 6-way cross

- ISO-KF flanges are manufactured in accordance with DIN 28403 and ISO 2861
- Most common standard lengths and sizes listed
- Many others available, including a range of 316L material and preps for metric tubing
- Contact us at 800-824-4166 if you can't find exactly what you need

#### 6C-NW-25B

| Parameters        | Specifications                                                                             |
|-------------------|--------------------------------------------------------------------------------------------|
| Flange Size       | DN 25 ISO-KF                                                                               |
| Cross Type        | 6-Way                                                                                      |
| Material          | 304 stainless                                                                              |
| Tube OD           | 1"                                                                                         |
| Port Length       | 2.03"                                                                                      |
| Vacuum Range      | FKM: 1 · 10 <sup>-8</sup> mbar to 1 bar<br>Metal seal: 1 · 10 <sup>-10</sup> mbar to 1 bar |
| Temperature Range | FKM: -20 °C to 180 °C<br>Metal seal: -270 °C to 150 °C                                     |
| Weight            | 0.89 lbs                                                                                   |