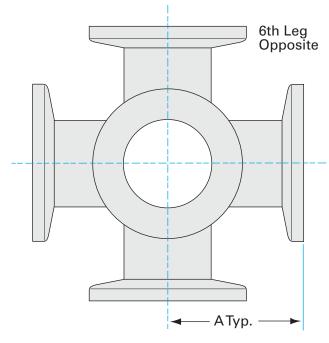

# ISO-KF6-way cross NW-256-way cross

Part number: 6C-NW-25B

## ISO-KF 6-way cross NW-25 6-way cross

- ISO-KF flanges are manufactured in accordance with DIN 28403 and ISO 2861
- Most common standard lengths and sizes listed
- Many others available, including a range of 316L material and preps for metric tubing
- Contact us at 800-824-4166 if you can't find exactly what you need

# Dimensions (in inches) Dim A 2.03"

#### 6C-NW-25B

| Parameters        | Specifications                                                                             |
|-------------------|--------------------------------------------------------------------------------------------|
| Flange Size       | DN 25 ISO-KF                                                                               |
| Cross Type        | 6-Way                                                                                      |
| Material          | 304 stainless                                                                              |
| Tube OD           | 1"                                                                                         |
| Port Length       | 2.03"                                                                                      |
| Vacuum Range      | FKM: 1 · 10 <sup>-8</sup> mbar to 1 bar<br>Metal seal: 1 · 10 <sup>-10</sup> mbar to 1 bar |
| Temperature Range | FKM: -20 °C to 180 °C<br>Metal seal: -270 °C to 150 °C                                     |
| Weight            | 0.89 lbs                                                                                   |